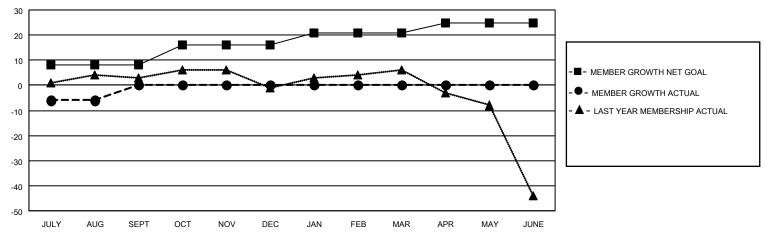

## GOALS AND ACTUAL MEMBERS CUMULATIVE

| DROPPED CLUBS: 0 |   | 3 CLUBS OF 27 ADDED 1 OR  | GENDER DISTRIBUTION       |              |
|------------------|---|---------------------------|---------------------------|--------------|
|                  |   | MORE NEW MEMBERS          | MALE                      | 406 (70.49%) |
|                  |   |                           | FEMALE                    | 170 (29.51%) |
| DROPPED MEMBERS  |   |                           | NON BINARY                | 0 (0.00%)    |
| BROTT ED WEWBERG |   |                           | PREFER NOT TO ANSWER      | 0 (0.00%)    |
| DECEASED         | 2 |                           |                           | 0 (0.0070)   |
| CLUB CANCELLED   | 0 | CLICK HERE FOR CUMULATIVE | TOTAL FAMILY UNIT MEMBERS | 61           |
| OTHER            | 7 | MEMBERSHIP DATA           |                           |              |
| TOTAL            | 9 |                           | FAMILY MEMBERS PAYING HAI | LF DUES 32   |
|                  |   |                           |                           |              |