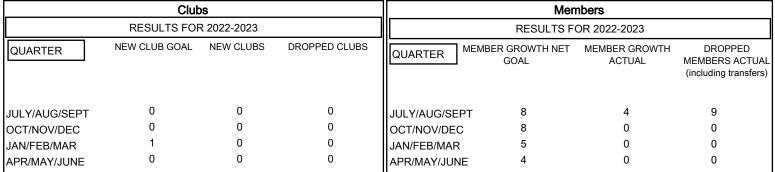

## MONTHLY MEMBERSHIP PROGRESS REPORT

## LOC

| CATION PENNSYLVANIA | District 14 W | Results as of: 8/31/2022 |
|---------------------|---------------|--------------------------|
|                     |               |                          |



## GOALS AND ACTUAL NEW CLUBS CUMULATIVE



## GOALS AND ACTUAL MEMBERS CUMULATIVE



| DROPPED CLUBS: 0 |   | 3 CLUBS OF 27 ADDED 1 OR  | GENDER DISTRIBUTION       |              |
|------------------|---|---------------------------|---------------------------|--------------|
|                  |   | MORE NEW MEMBERS          | MALE                      | 406 (70.49%) |
|                  |   |                           | FEMALE                    | 170 (29.51%) |
| DROPPED MEMBERS  |   |                           | NON BINARY                | 0 (0.00%)    |
| BROTT ED WEWBERG |   |                           | PREFER NOT TO ANSWER      | 0 (0.00%)    |
| DECEASED         | 2 |                           |                           | 0 (0.0070)   |
| CLUB CANCELLED   | 0 | CLICK HERE FOR